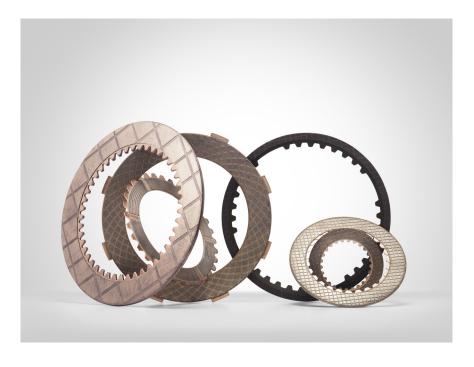

## Friction solutions<sup>2</sup> Ceramic friction pad RY-C14

## **Material description**

RY-C14 is a brass/bronze based sintered with high content of mineral components.

## **Applications**

The material have a high dynamic/static coefficient for dry applications.

| Technical data                        |                       |
|---------------------------------------|-----------------------|
| Friction value (guide value), dynamic | ≥ 0.50                |
| Recommended surface pressure          | ≤ 3 N/mm <sup>2</sup> |
| Max. rubbing speed                    | 30m/s                 |